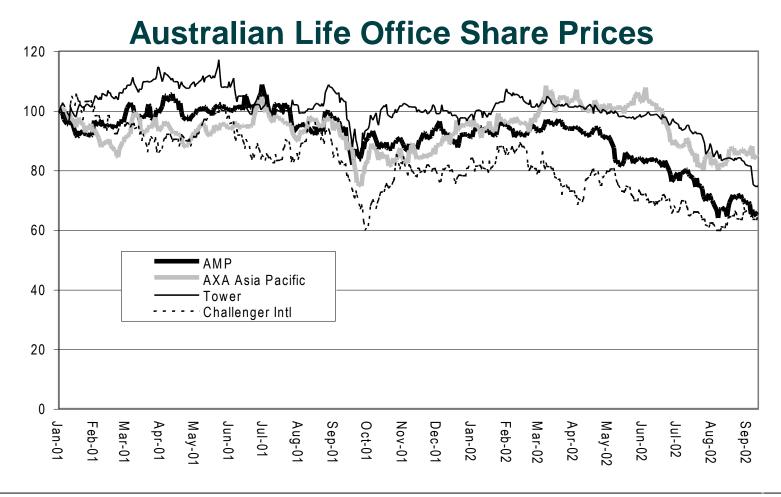

#### Economy/Environment Investment Performance

**UK Life Index vs FTSE** 

Institute of Actuaries of Australia

#### Economy/Environment Investment Performance

Contemporary Issues in Life Insurance