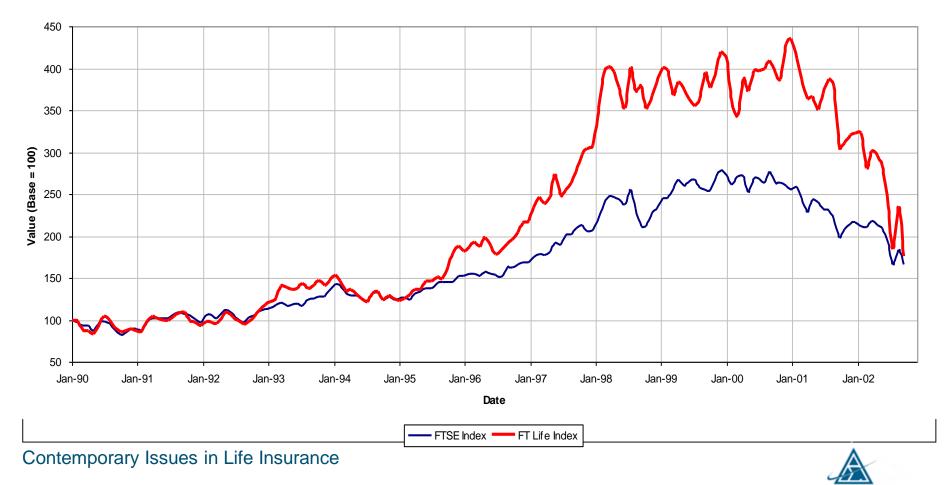

#### Economy/Environment Investment Performance

**UK Life Index vs FTSE** 

Institute of Actuaries of Australia

#### Economy/Environment Investment Performance

Contemporary Issues in Life Insurance